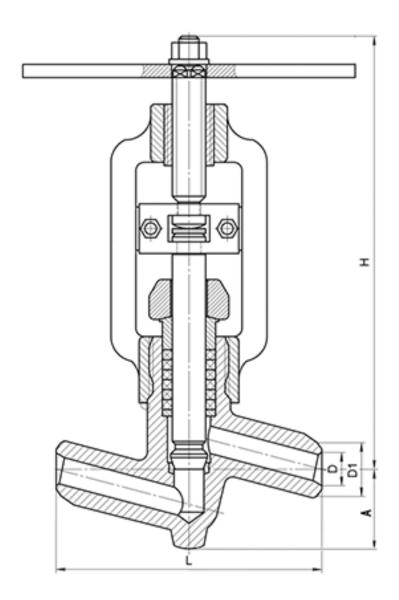

#### **DIMENSIONS:**

D1: 58 mm D2: 80 mm L: 250 mm H: 536 mm A: 99 mm

Weight (w/o actuator): 0 kg Weight (with actuator): 38.3 kg

## **DIMENSIONAL DRAWING:**

Page 2/2 Tel.: +7 (3852) 390 - 530 info@russol.org