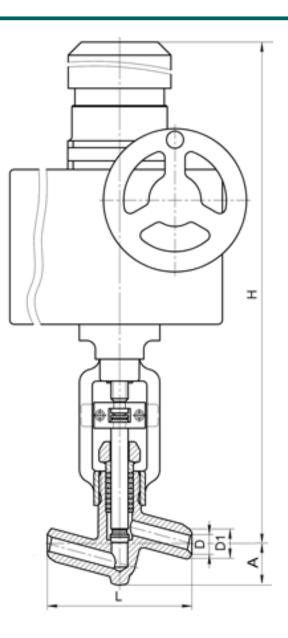

D1: 58 mm D2: 80 mm L: 250 mm H: 1239 mm A: 99 mm Weight (w/o actuator): 42.3 kg Weight (with actuator): 83.3 kg

ACTUATOR:

Control type: Э Actuator model: ПЭМ-Б1М У2 Actuator power: 0.55000000000000004 kW Full stroke time: 14.4 s

DIMENSIONAL DRAWING: