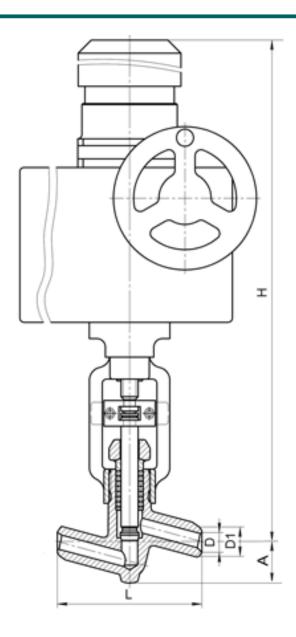

## **DIMENSIONS:**

D1: 58 mm D2: 80 mm L: 250 mm H: 837 mm A: 99 mm

Weight (w/o actuator): 42.8 kg Weight (with actuator): 95.8 kg

## **DIMENSIONAL DRAWING:**

Page 2/2 Tel.: +7 (3852) 390 - 530 info@russol.org