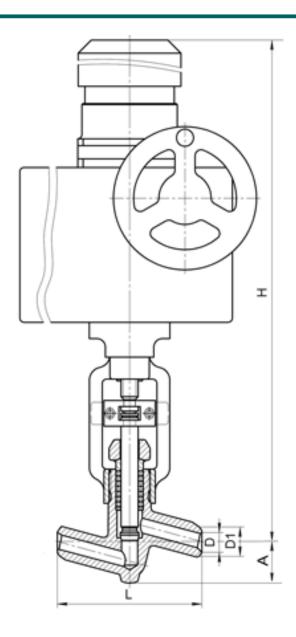

#### **DIMENSIONS:**

D1: 58 mm D2: 80 mm L: 250 mm H: 954 mm A: 99 mm

Weight (w/o actuator): 42.3 kg Weight (with actuator): 95.3 kg

## **DIMENSIONAL DRAWING:**

Page 2/2 Tel.: +7 (3852) 390 - 530 info@russol.org