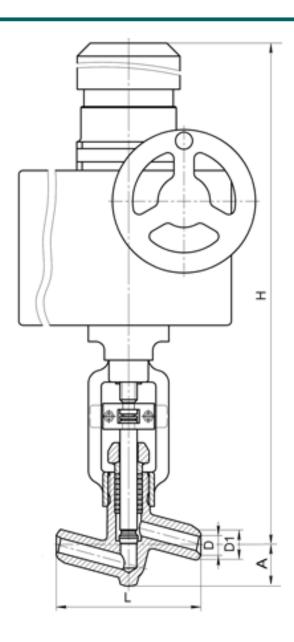

#### **DIMENSIONS:**

D1: 58 mm D2: 80 mm L: 250 mm H: 811 mm A: 99 mm

Weight (w/o actuator): 42.3 kg Weight (with actuator): 80.3 kg

# **DIMENSIONAL DRAWING:**

Page 2/2 Tel.: +7 (3852) 390 - 530 info@russol.org