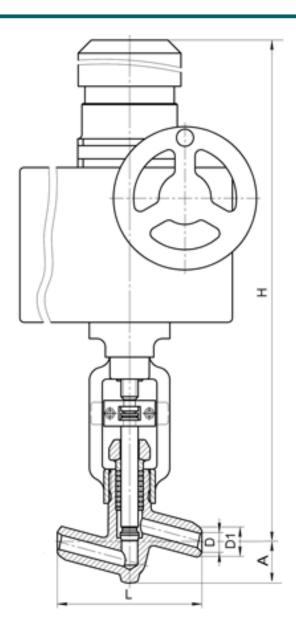

#### **DIMENSIONS:**

D1: 58 mm D2: 80 mm L: 250 mm H: 1239 mm A: 99 mm

Weight (w/o actuator): 42.8 kg Weight (with actuator): 109.8 kg

## **DIMENSIONAL DRAWING:**

Page 2/2 Tel.: +7 (3852) 390 - 530 info@russol.org