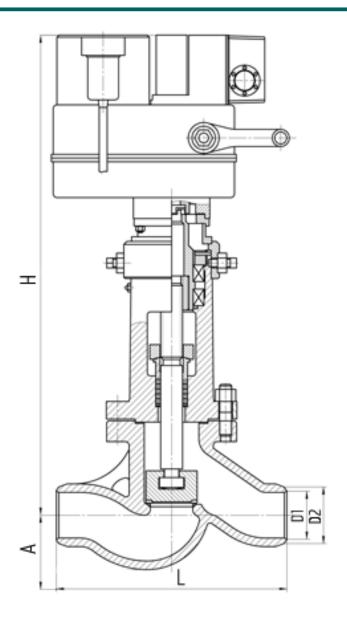

### **DIMENSIONS:**

D1: 77 mm D2: 90 mm L: 380 mm H: 1307 mm A: 89 mm

Weight (w/o actuator): 71 kg Weight (with actuator): 112 kg

# **DIMENSIONAL DRAWING:**

Page 2/2 Tel.: +7 (3852) 390 - 530 info@russol.org