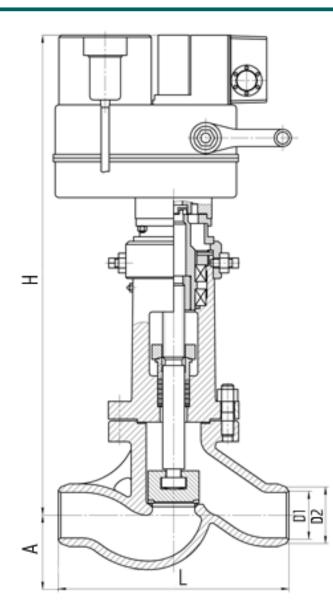

DIMENSIONS:

D1: 77 mm D2: 90 mm L: 380 mm H: 830 mm A: 89 mm Weight (w/o actuator): 71 kg Weight (with actuator): 124 kg

ACTUATOR:

Control type:  $\exists$ Actuator model: AUMA SA 14.6-F14-C38 Actuator power: 0.8 kW Full stroke time: 34.1 s

DIMENSIONAL DRAWING: