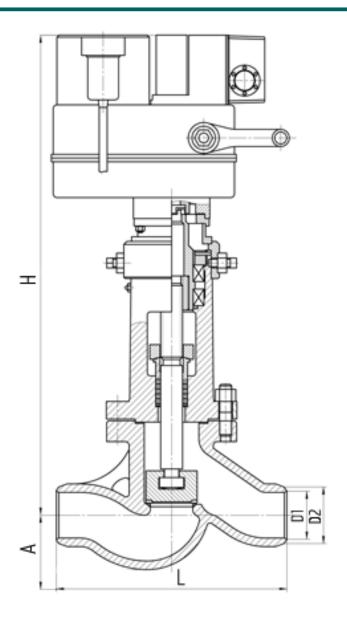

### **DIMENSIONS:**

D1: 77 mm D2: 90 mm L: 380 mm H: 804 mm A: 89 mm

Weight (w/o actuator): 71 kg Weight (with actuator): 109 kg

# **DIMENSIONAL DRAWING:**

Page 2/2 Tel.: +7 (3852) 390 - 530 info@russol.org