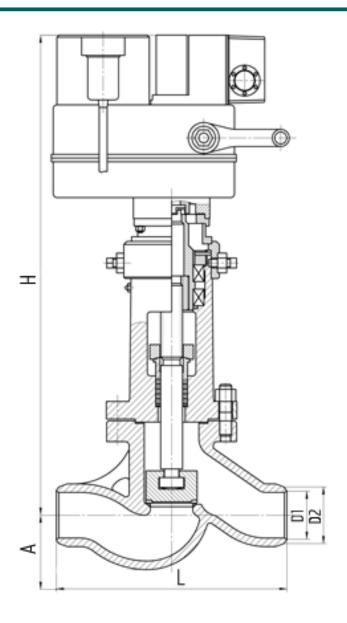

#### **DIMENSIONS:**

D1: 77 mm D2: 90 mm L: 380 mm H: 1230 mm A: 89 mm

Weight (w/o actuator): 71 kg Weight (with actuator): 138 kg

# **DIMENSIONAL DRAWING:**

Page 2/2 Tel.: +7 (3852) 390 - 530 info@russol.org