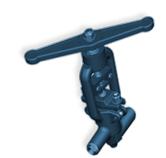

Name: 588-10-0 Type: Globe valves

**Subtype:** High parameters valves

Operating medium: water

**Body material: 20** 