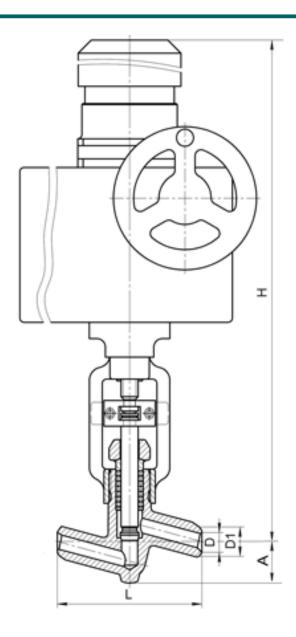

#### **DIMENSIONS:**

D1: 20 mm D2: 32 mm L: 160 mm H: 522 mm A: 46 mm

Weight (w/o actuator): 7 kg Weight (with actuator): 25 kg

## **DIMENSIONAL DRAWING:**

Page 2/2 Tel.: +7 (3852) 390 - 530 info@russol.org