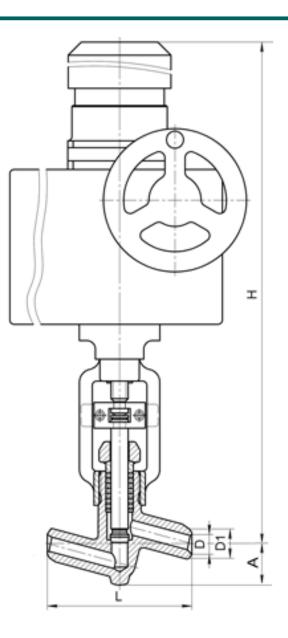

DIMENSIONS:

D1: 20 mm D2: 32 mm L: 160 mm H: 762 mm A: 46 mm Weight (w/o actuator): 7.2 kg Weight (with actuator): 24.2 kg

ACTUATOR:

Control type: Э Actuator model: H-A2-084 У2 Actuator power: 0.25 kW Full stroke time: 10 s

DIMENSIONAL DRAWING: