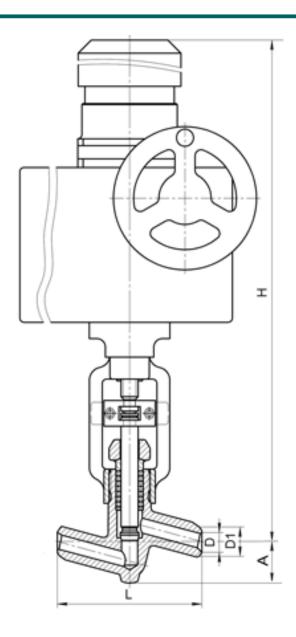

#### **DIMENSIONS:**

D1: 20 mm D2: 32 mm L: 160 mm H: 746 mm A: 46 mm

Weight (w/o actuator): 8 kg Weight (with actuator): 42 kg

# **DIMENSIONAL DRAWING:**

Page 2/2 Tel.: +7 (3852) 390 - 530 info@russol.org