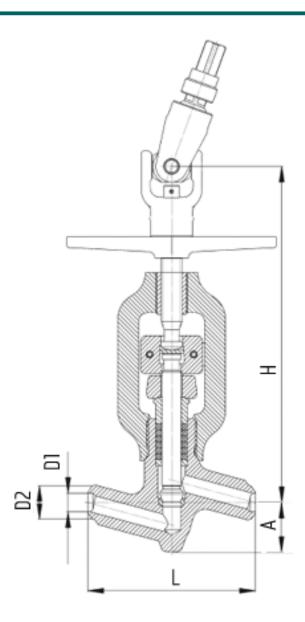

#### **DIMENSIONS:**

D1: 20 mm D2: 32 mm L: 160 mm H: 467 mm A: 46 mm

Weight (w/o actuator): 0 kg Weight (with actuator): 8 kg

# **DIMENSIONAL DRAWING:**

Page 2/2 Tel.: +7 (3852) 390 - 530 info@russol.org