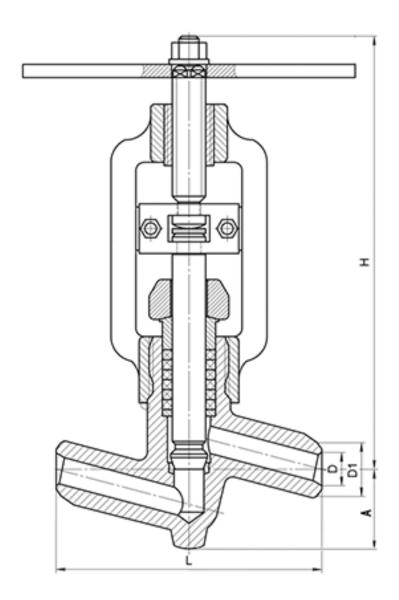

#### **DIMENSIONS:**

D1: 20 mm D2: 32 mm L: 160 mm H: 283 mm A: 46 mm

Weight (w/o actuator): 0 kg Weight (with actuator): 5.6 kg

# **DIMENSIONAL DRAWING:**

Page 2/2 Tel.: +7 (3852) 390 - 530 info@russol.org