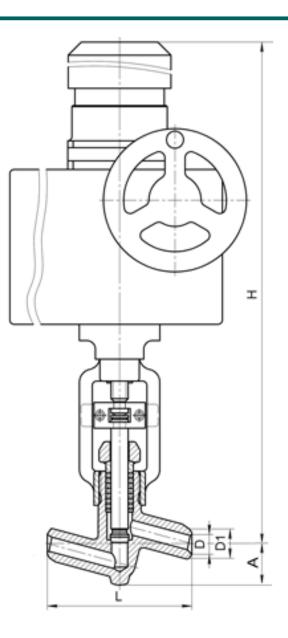

D1: 20 mm D2: 32 mm L: 160 mm H: 789 mm A: 46 mm Weight (w/o actuator): 6.6 kg Weight (with actuator): 28.6 kg

ACTUATOR:

Control type: Э Actuator model: ПЭМ-А12М У2 Actuator power: 0.25 kW Full stroke time: 10 s

DIMENSIONAL DRAWING: