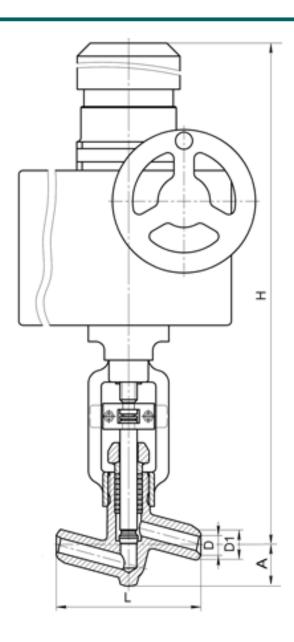

#### **DIMENSIONS:**

D1: 20 mm D2: 32 mm L: 160 mm H: 523 mm A: 46 mm

Weight (w/o actuator): 7.2 kg Weight (with actuator): 21.2 kg

## **DIMENSIONAL DRAWING:**

Page 2/2 Tel.: +7 (3852) 390 - 530 info@russol.org