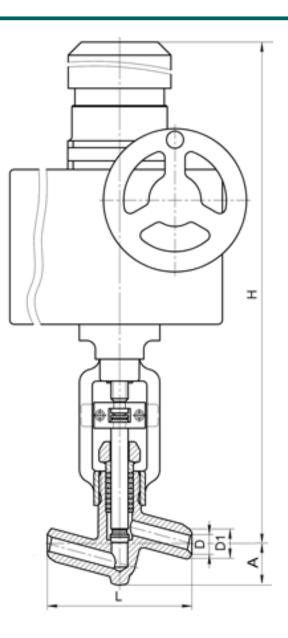

D1: 20 mm D2: 32 mm L: 160 mm H: 746 mm A: 46 mm Weight (w/o actuator): 8 kg Weight (with actuator): 42 kg

ACTUATOR:

Control type: Э Actuator model: Sipos 2SA5031-3CE00-3AA4 Actuator power: 0.75 kW Full stroke time: 17 s

DIMENSIONAL DRAWING: