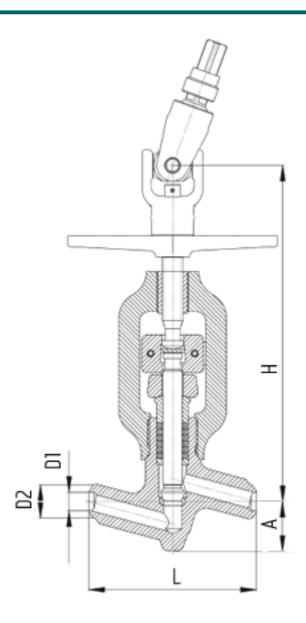

TECHNICAL DATA:

Diameter, DN: 20 mm Pressure, PN: 25 MPa Temperature: 545 C Hydraulic resistance coefficient: 5 Rotational moment on the shaft: 80 Ngm Number of revolutions: 4 Operating stroke: 16 mm

DIMENSIONS:

D1: 20 mm D2: 32 mm L: 160 mm H: 467 mm A: 46 mm Weight (w/o actuator): 0 kg Weight (with actuator): 8 kg

ACTUATOR:

Control type: F Actuator model: -Actuator power: - kW Full stroke time: - s

DIMENSIONAL DRAWING: