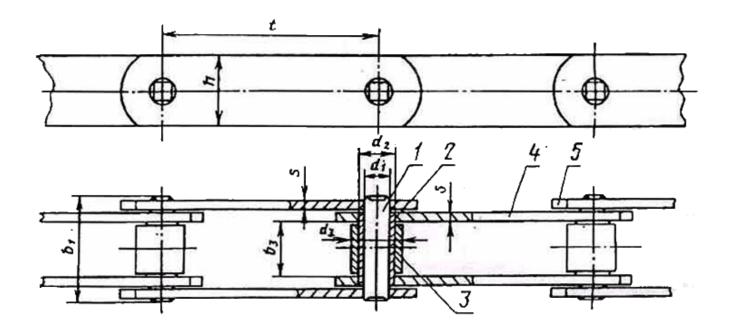

## **DIMENSIONS:**

Pin length (b1) not more: 73 mm

Internal plates distance (b3) not less: 31 mm

(b4) not more: 101 mm

(d): - mm

Pin diameter (d1): 15,0 mm Bush diameter (d2): 21,0 mm Pulley diameter (d3): 30,0 mm

Bushing bore diameter (S) not less: 6,0 mm

Plates width (h): 40 mm

## **DIMENSIONAL DRAWING:**

Page 2/2 Tel.: +7 (3852) 390 - 530