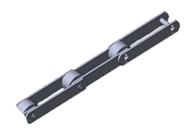

## **DESCRIPTION:**

Pulling block chains are widely used in shipbuilding, machine-building industry, metallurgy, wood-pulp and paper industry, sugar refining industry, in water treatment plants, industrial transportation facilities, in drives of conveyors, elevators, road engineering and conveyors for different purposes.

## **TECHNICAL DATA:**

Толщина пластин: 7,0 mm Pitch цепи, t : 100-500 mm

Ultimate tensile strength: 160 (16000) kN (kgs)