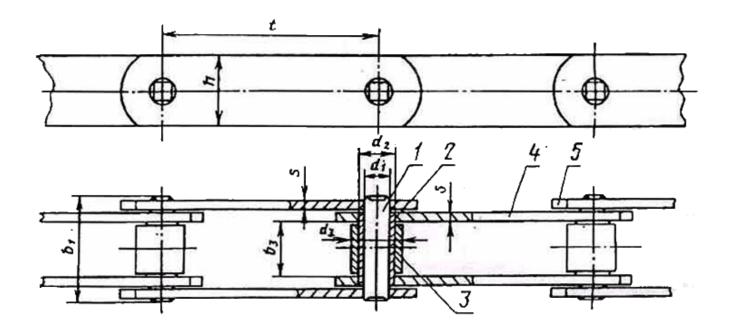

## **DIMENSIONS:**

Pin length (b1) not more: 85 mm

Internal plates distance (b3) not less: 36 mm

(b4) not more: 117 mm

(d): - mm

Pin diameter (d1): 18,0 mm Bush diameter (d2): 25,0 mm Pulley diameter (d3): 36,0 mm

Bushing bore diameter (S) not less: 7,0 mm

Plates width (h): 45 mm

## **DIMENSIONAL DRAWING:**

Page 2/2 Tel.: +7 (3852) 390 - 530