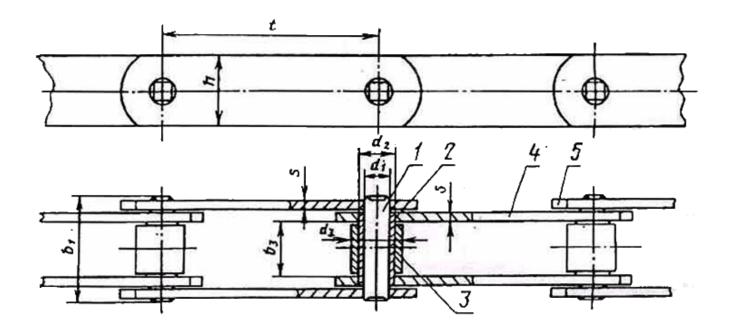

## **TECHNICAL DATA:**

Толщина пластин: 22,0 mm Pitch цепи, t : 400-1000 mm

Ultimate tensile strength: 1800 (180000) kN (kgs)

## **DIMENSIONS:**

Pin length (b1) not more: 260 mm

Internal plates distance (b3) not less: 110 mm

(b4) not more: 370 mm

(d): - mm

Pin diameter (d1): 60,0 mm Bush diameter (d2): 85,0 mm Pulley diameter (d3): 118,0 mm

Bushing bore diameter (S) not less: 22,0 mm

Plates width (h): 150 mm

## **DIMENSIONAL DRAWING:**

Page 2/2 Tel.: +7 (3852) 390 - 530