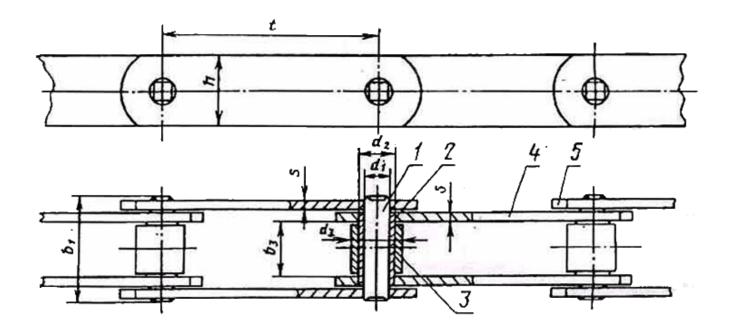

## **DIMENSIONS:**

Pin length (b1) not more: 40 mm

Internal plates distance (b3) not less: 17 mm

(b4) not more: 56 mm

(d): - mm

Pin diameter (d1): 7,0 mm Bush diameter (d2): 10,0 mm Pulley diameter (d3): 15,0 mm

Bushing bore diameter (S) not less: 3,0 mm

Plates width (h): 20 mm

## **DIMENSIONAL DRAWING:**

Page 2/2 Tel.: +7 (3852) 390 - 530