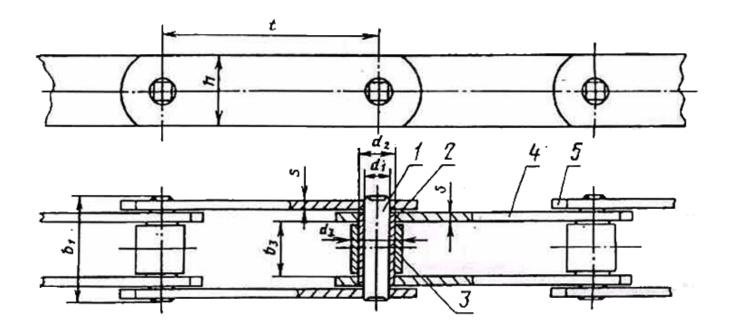

## **TECHNICAL DATA:**

Толщина пластин: 4,0 mm Pitch цепи, t : 63-250 mm

Ultimate tensile strength: 56 (5600) kN (kgs)

## **DIMENSIONS:**

Pin length (b1) not more: 52 mm

Internal plates distance (b3) not less: 23 mm

(b4) not more: 72 mm

(d): - mm

Pin diameter (d1): 10,0 mm Bush diameter (d2): 15,0 mm Pulley diameter (d3): 21,0 mm

Bushing bore diameter (S) not less: 4,0 mm

Plates width (h): 30 mm

## **DIMENSIONAL DRAWING:**

Page 2/2 Tel.: +7 (3852) 390 - 530