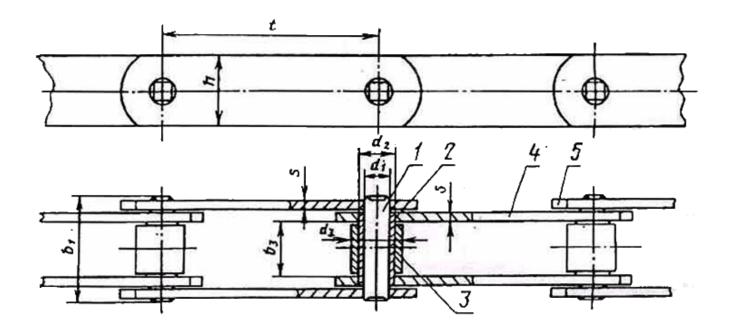

## **TECHNICAL DATA:**

Толщина пластин: 14,0 mm Pitch цепи, t : 250-1000 mm

Ultimate tensile strength: 630 (63000) kN (kgs)

## **DIMENSIONS:**

Pin length (b1) not more: 154 mm

Internal plates distance (b3) not less: 65 mm

(b4) not more: 214 mm

(d): - mm

Pin diameter (d1): 36,0 mm Bush diameter (d2): 50 mm Pulley diameter (d3): 70,0 mm

Bushing bore diameter (S) not less: 14,0 mm

Plates width (h): 85 mm

## **DIMENSIONAL DRAWING:**

Page 2/2 Tel.: +7 (3852) 390 - 530