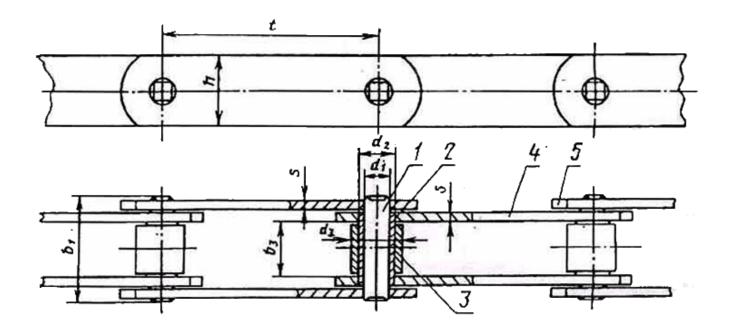

## **DIMENSIONS:**

Pin length (b1) not more: 62 mm

Internal plates distance (b3) not less: 27 mm

(b4) not more: 86 mm

(d): - mm

Pin diameter (d1): 12,0 mm Bush diameter (d2): 18,0 mm Pulley diameter (d3): 25,0 mm

Bushing bore diameter (S) not less: 5,0 mm

Plates width (h): 35 mm

## **DIMENSIONAL DRAWING:**

Page 2/2 Tel.: +7 (3852) 390 - 530