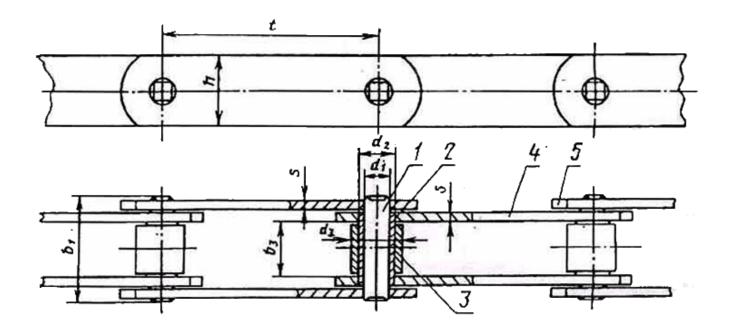

## **TECHNICAL DATA:**

Толщина пластин: 16,0 mm Pitch цепи, t : 250-1000 mm

Ultimate tensile strength: 900 (90000) kN (kgs)

## **DIMENSIONS:**

Pin length (b1) not more: 180 mm

Internal plates distance (b3) not less: 76 mm

(b4) not more: 254 mm

(d): - mm

Pin diameter (d1): 44,0 mm Bush diameter (d2): 60,0 mm Pulley diameter (d3): 85,0 mm

Bushing bore diameter (S) not less: 16,0 mm

Plates width (h): 105 mm

## **DIMENSIONAL DRAWING:**

Page 2/2 Tel.: +7 (3852) 390 - 530