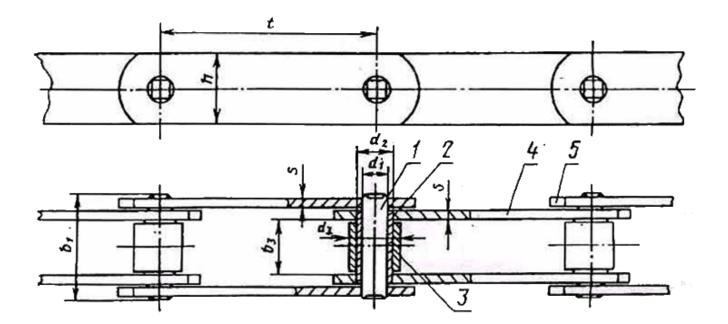

TECHNICAL DATA:

Толщина пластин: 6,0 mm Pitch цепи, t : 100-315 mm Ultimate tensile strength: 112 (11200) kN (kgs)

DIMENSIONS:

Pin length (b1) not more: 67 mm Internal plates distance (b3) not less: 31 mm (b4) not more: - mm (d): 14,3 mm Pin diameter (d1): 22,0 mm Bush diameter (d2): 29,0 mm Pulley diameter (d3): 38,0 mm Bushing bore diameter (S) not less: 6,0 mm Plates width (h): 51 mm

DIMENSIONAL DRAWING: