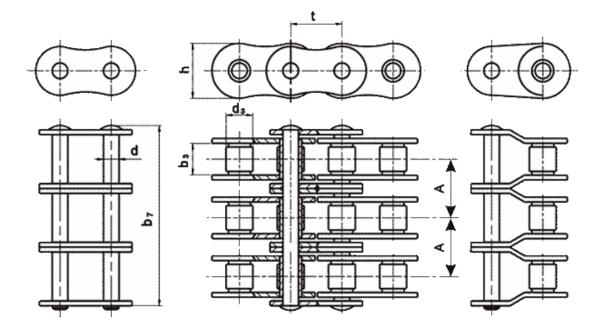

## **DIMENSIONS:**

External links distance (b3) not less: 12,70 mm

Pulley diameter (d1) not more: 5,96 mm

Bushing bore diameter (d3) not less: 11,91 mm

Chain coupling width (b7): 53,4 mm

Height (h): 18,08 mm

## **DIMENSIONAL DRAWING:**

Page 2/2 Tel.: +7 (3852) 390 - 530