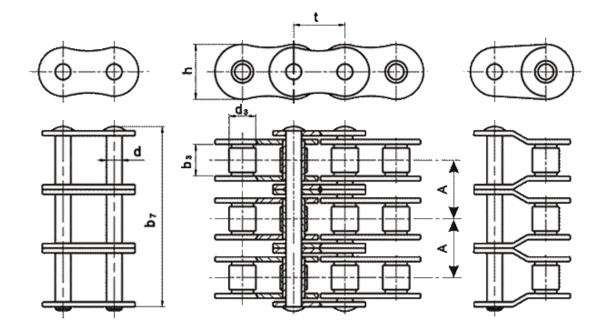

### **DIMENSIONS:**

External links distance (b3) not less: 19,05 mm

Pulley diameter (d1) not more: 9,53 mm

Bushing bore diameter (d3) not less: 19,05 mm

Chain coupling width (b7): 82 mm

Height (h): 30,20 mm

### **DIMENSIONAL DRAWING:**

Page 2/2 Tel.: +7 (3852) 390 - 530