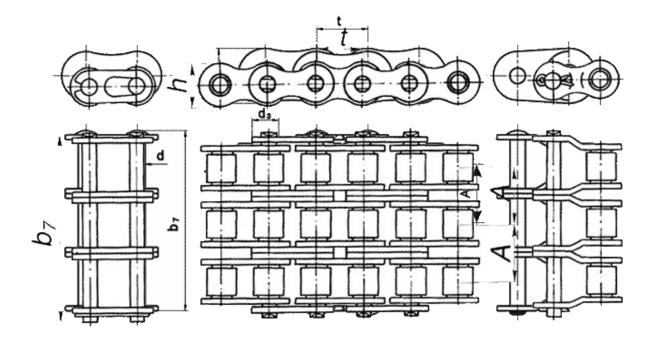

### **DIMENSIONS:**

External links distance (b3) not less: 15,88 mm

Pulley diameter (d1) not more: 7,92 mm

Bushing bore diameter (d3) not less: 15,88 mm

Chain coupling width (b7): 98 mm

Height (h): 24,20 mm

### **DIMENSIONAL DRAWING:**

Page 2/2 Tel.: +7 (3852) 390 - 530