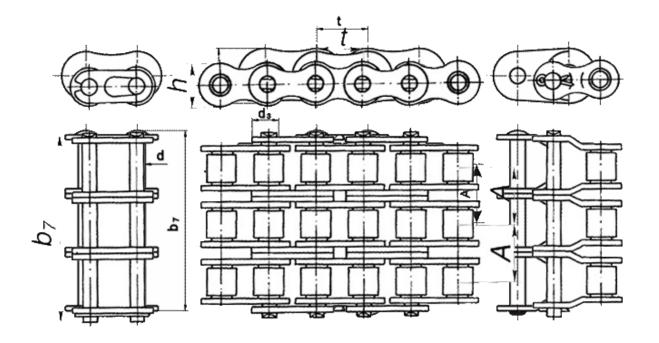

### **DIMENSIONS:**

External links distance (b3) not less: 19,05 mm

Pulley diameter (d1) not more: 9,53 mm

Bushing bore diameter (d3) not less: 19,05 mm

Chain coupling width (b7): 120 mm

Height (h): 30,20 mm

### **DIMENSIONAL DRAWING:**

Page 2/2 Tel.: +7 (3852) 390 - 530