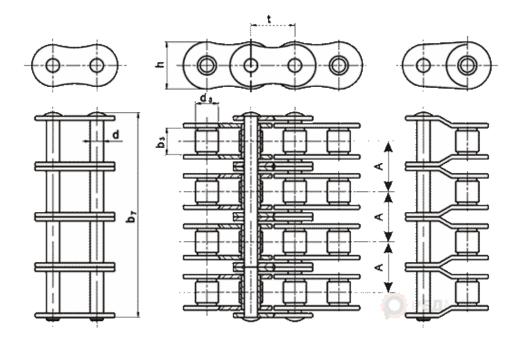

## **DIMENSIONS:**

External links distance (b3) not less: 19,05 mm

Pulley diameter (d1) not more: 9,53 mm

Bushing bore diameter (d3) not less: 19,05 mm

Chain coupling width (b7): 157,5 mm

Height (h): 30,20 mm

## **DIMENSIONAL DRAWING:**

Page 2/2 Tel.: +7 (3852) 390 - 530