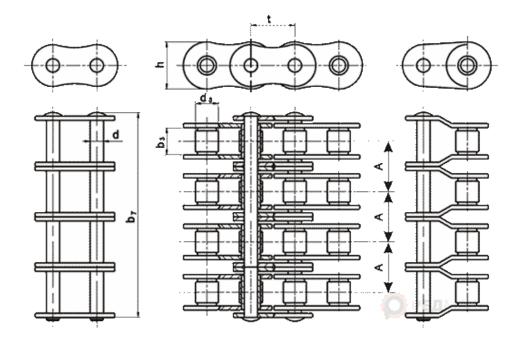

## **DIMENSIONS:**

External links distance (b3) not less: 31,75 mm

Pulley diameter (d1) not more: 14,27 mm

Bushing bore diameter (d3) not less: 28,58 mm

Chain coupling width (b7): 252,3 mm

Height (h): 48,30 mm

## **DIMENSIONAL DRAWING:**

Page 2/2 Tel.: +7 (3852) 390 - 530