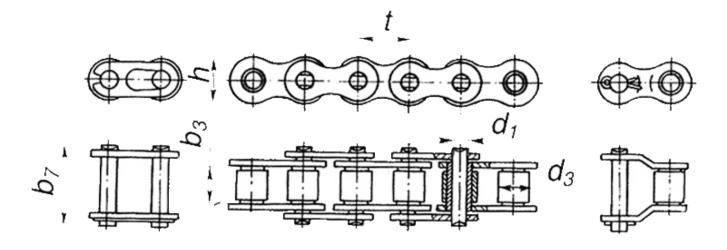

## **DIMENSIONS:**

External links distance (b3) not less: 9,65 mm Pulley diameter (d1) not more: 5,08 mm

Bushing bore diameter (d3) not less: 10,16 mm

Chain coupling width (b7): 24 mm

Height (h): 14,8 mm

## **DIMENSIONAL DRAWING:**

Page 2/2 Tel.: +7 (3852) 390 - 530