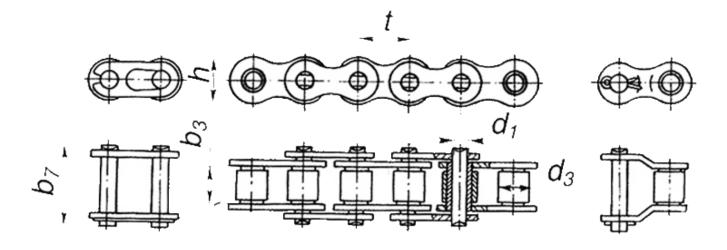

## **DIMENSIONS:**

External links distance (b3) not less: 15,88 mm

Pulley diameter (d1) not more: 7,92 mm

Bushing bore diameter (d3) not less: 15,88 mm

Chain coupling width (b7): 39 mm

Height (h): 24,2 mm

## **DIMENSIONAL DRAWING:**

Page 2/2 Tel.: +7 (3852) 390 - 530