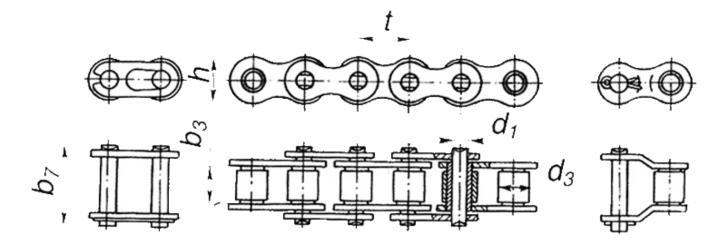

## **DIMENSIONS:**

External links distance (b3) not less: 31,75 mm

Pulley diameter (d1) not more: 14,27 mm

Bushing bore diameter (d3) not less: 28,58 mm

Chain coupling width (b7): 72 mm

Height (h): 48,3 mm

## **DIMENSIONAL DRAWING:**

Page 2/2 Tel.: +7 (3852) 390 - 530