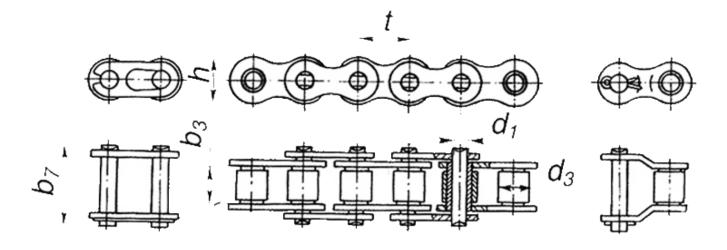

## **DIMENSIONS:**

External links distance (b3) not less: 38,10 mm

Pulley diameter (d1) not more: 19,84 mm

Bushing bore diameter (d3) not less: 39,68 mm

Chain coupling width (b7): 89 mm

Height (h): 60,4 mm

## **DIMENSIONAL DRAWING:**

Page 2/2 Tel.: +7 (3852) 390 - 530