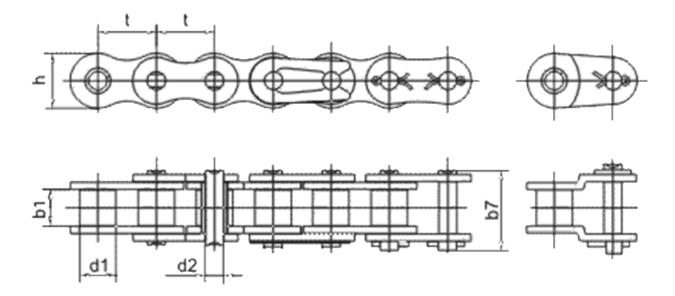

## **DIMENSIONS:**

External links distance (b3) not less: 80,0 mm Pulley diameter (d1) not more: 36,00 mm Bushing bore diameter (d3) not less: 65,0 mm

Chain coupling width (b7): 182 mm

Height (h): 90,0 mm

## **DIMENSIONAL DRAWING:**

Page 2/2 Tel.: +7 (3852) 390 - 530