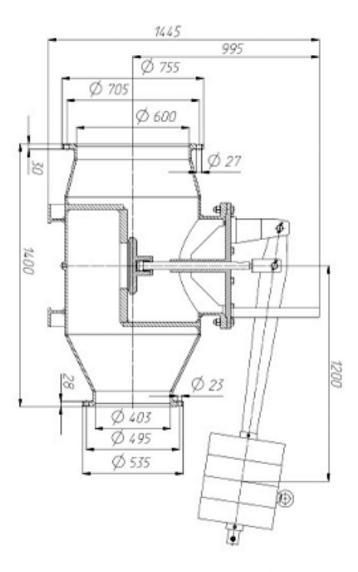

## **TECHNICAL DATA:**

Diameter, DN: 400/600 mm

Pressure, PN: 0.45 MPa Temperature: 148 C

Discharge coefficient: 0.5

Minimum passage area: 452 cm2 Maximum steam rate: 55 т/ч Operating stroke: 100 mm

**DIMENSIONS:** 

Weight: 1183 кг

**DIMENSIONAL DRAWING:** 

Page 1/2 Tel.: +7 (3852) 390 - 530

Page 2/2 Tel.: +7 (3852) 390 - 530 info@russol.org