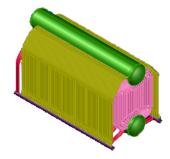

Type: Steam boilers Model: KE type (bituminous / brown coal) Name: KE-10-14S-O Alias names: KE-10-14C-O, E-10-14P Fuel: bituminous / brown coal

DESCRIPTION:

Steam boilers of this type are designed for production of saturated or overheated steam for needs of different industries, heating, ventilation and hot-water supply systems.

TECHNICAL DATA:

Steam capacity: 10.0 t/h Output pressure: 1.3 (13) Pa (kp/cm2) Output temperature: 194 C Supply water temperature: 100 C Efficiency: 82,8 % Fuel consumption: 1140/2250 kg/h

DIMENSIONS:

Integrated boiler dimensions: 8710x5235x 5120 mm Weight: 20942 kg