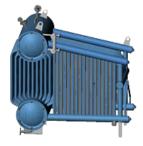

**Type:** Steam boilers **Model:** KP type (natural gas / fuel oil, diesel, oil) **Name:** KP-1,0-9G **Alias names:** KΠ-1,0-9Γ, E-1,0-0,9Γ **Fuel:** natural gas / fuel oil, diesel, oil

DESCRIPTION:

Steam boilers of this type are designed for production of saturated or overheated steam which can be used within the frames of a wide range of industries, construction facilities, municipal engineering, power production, agricultural facilities and other sectors of national economy.

TECHNICAL DATA:

Steam capacity: 1.0 t/h Output pressure: 0.8 (8) Pa (kp/cm2) Output temperature: 170 C Supply water temperature: 50 C Efficiency: 90 % Fuel consumption: 82,1 kg/h

DIMENSIONS:

Integrated boiler dimensions: 3590x1790x 2700 mm Weight: 3905 kg