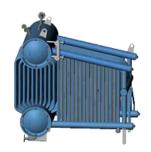

Type: Steam boilers

**Model:** KP type (natural gas / fuel oil, diesel, oil)

**Name:** KP-1,0-9GM

**Alias names:** KΠ-1,0-9ΓM, E-1,0-0,9ΓM **Fuel:** natural gas / fuel oil, diesel, oil

## **TECHNICAL DATA:**

Steam capacity: 1.0 t/h

Output pressure: 0.8 (8) Pa (kp/cm2)

Output temperature: 170 C Supply water temperature: 50 C

Efficiency: 90/88 %

Fuel consumption: 82,1/80,6 kg/h

## **DIMENSIONS:**

Integrated boiler dimensions: 3850x1790x 2700 mm

Weight: 3995 kg