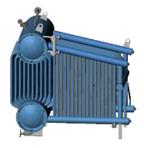

Type: Steam boilers Model: E type (bituminous / brown coal) Name: E-1,0-0,9R Alias names: E-1,0-0,9P, E-1,0-0,9P Fuel: bituminous / brown coal

DESCRIPTION:

Steam boilers of this type are designed for production of saturated or overheated steam which can be used within the frames of a wide range of industries, construction facilities, municipal engineering, power production, agricultural facilities and other sectors of national economy.

TECHNICAL DATA:

Steam capacity: 1.0 t/h Output pressure: 0.8 (8) Pa (kp/cm2) Output temperature: 170 C Supply water temperature: 50 C Efficiency: 81 % Fuel consumption: 150/219 kg/h

DIMENSIONS:

Integrated boiler dimensions: 3400x1790x 2700 mm Weight: 3395 kg