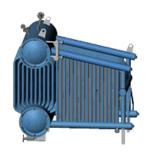

## KOD-2,5-14SO

Type: Steam boilers

**Model:** KOD type (bituminous / brown coal)

Name: KOD-2,5-14SO

Alias names: КОД-2,5-14CO, E-2,5-1,4P

Fuel: bituminous / brown coal

## **DIMENSIONS:**

Integrated boiler dimensions: 7700x4050x 3185 mm

Weight: 8400 kg