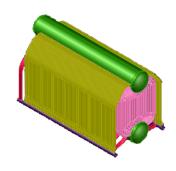

## **DIMENSIONS:**

Integrated boiler dimensions: 6900x4640x 5190 mm

Weight: 15700 kg