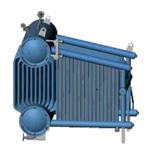

## **KOD-4-14DV**

Type: Steam boilers

Model: KOD type (wood waste / husk)

Name: KOD-4-14DV

**Alias names:** КОД-4-14ДВ, Е-4,0-1,4ДВ

Fuel: wood waste / husk

## **DIMENSIONS:**

Integrated boiler dimensions: 7535x4050x3200 mm

Weight: 11642 kg

Page 1/1 Tel.: +7 (3852) 390 - 530