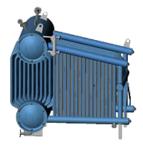

**Type:** Steam boilers **Model:** KOD type (wood waste / husk) **Name:** KOD-4-14DO **Alias names:** KOД-4-14ДO, E-4,0-1,4OИ **Fuel:** wood waste / husk

DESCRIPTION:

Steam boilers of this type are designed for production of saturated or overheated steam which can be used within the frames of a wide range of industries, construction facilities, municipal engineering, power production, agricultural facilities and other sectors of national economy.

TECHNICAL DATA:

Steam capacity: 4.0 t/h Output pressure: 1.4 (14) Pa (kp/cm2) Output temperature: 194 C Supply water temperature: 100 C Efficiency: 80,4 % Fuel consumption: 114,8 kg/h

DIMENSIONS:

Integrated boiler dimensions: 7535x4050x3200 mm Weight: 11905 kg