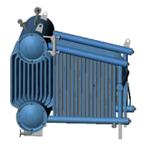

**Type:** Steam boilers **Model:** KOD type (bituminous / brown coal) **Name:** KOD-4,0-14SO **Alias names:** KOД-4,0-14CO, E-4,0-1,4P **Fuel:** bituminous / brown coal

DESCRIPTION:

Steam boilers of this type are designed for production of saturated or overheated steam which can be used within the frames of a wide range of industries, construction facilities, municipal engineering, power production, agricultural facilities and other sectors of national economy.

TECHNICAL DATA:

Steam capacity: 4.0 t/h Output pressure: 1.4 (14) Pa (kp/cm2) Output temperature: 194 C Supply water temperature: 100 C Efficiency: 80,4 % Fuel consumption: 114,8 kg/h

DIMENSIONS:

Integrated boiler dimensions: 6335x4050x 3200 mm Weight: 11462 kg